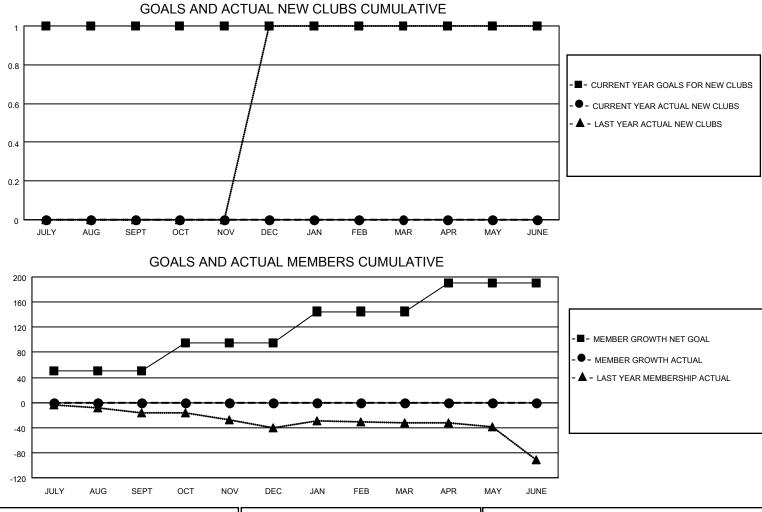

## LOCATION ENGLAND

District 105CE

Results as of: 7/31/2020

| Clubs<br>RESULTS FOR 2020-2021 |               |           |               | Members               |                       |                         |                                                    |  |
|--------------------------------|---------------|-----------|---------------|-----------------------|-----------------------|-------------------------|----------------------------------------------------|--|
|                                |               |           |               | RESULTS FOR 2020-2021 |                       |                         |                                                    |  |
| QUARTER                        | NEW CLUB GOAL | NEW CLUBS | DROPPED CLUBS | QUARTER MEMB          | ER GROWTH NET<br>GOAL | MEMBER GROWTH<br>ACTUAL | DROPPED<br>MEMBERS ACTUAL<br>(including transfers) |  |
| JULY/AUG/SEPT                  | 1             | 0         | 0             | JULY/AUG/SEPT         | 50                    | 14                      | 15                                                 |  |
| OCT/NOV/DEC                    | 0             | 0         | 0             | OCT/NOV/DEC           | 45                    | 0                       | 0                                                  |  |
| JAN/FEB/MAR                    | 0             | 0         | 0             | JAN/FEB/MAR           | 50                    | 0                       | 0                                                  |  |
| APR/MAY/JUNE                   | 0             | 0         | 0             | APR/MAY/JUNE          | 45                    | 0                       | 0                                                  |  |